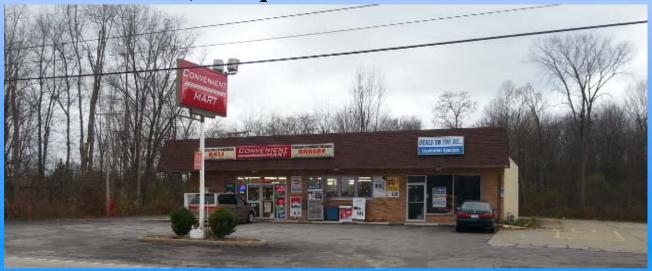

## 104 - 108 W. 130th Street Brunswick, Ohio

1,000 square feet available

**Description:** 5,500 square foot, two unit building. Its located on W. 130th Street about .2 miles South of Boston Road in Strongsville. The 1,000 sq ft space on the North side of the building has the potential for a drive thru. Sits on about 2 acres of land.